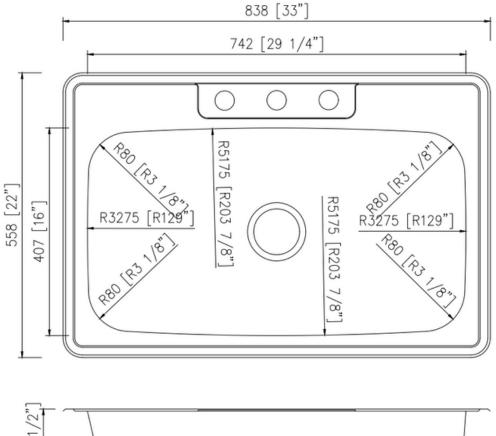

## **Technical Information**

All product dimensions are nominal

Exterior Measurements: 33" x 22" x 5 1/2"

Interior Measurements: 29 1/4" x 16" x 5 1/2"

Bowl Configuration: Single